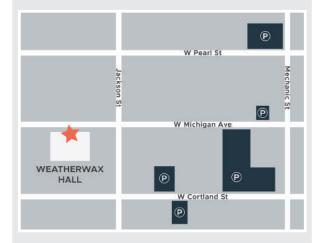

#### **LOCATION / PARKING**

Weatherwax Hall is located downtown Jackson at 215 W. Michigan Ave.

Street parking and all City of Jackson parking lots available without time restrictions for FREE after 5 p.m. and on weekends.