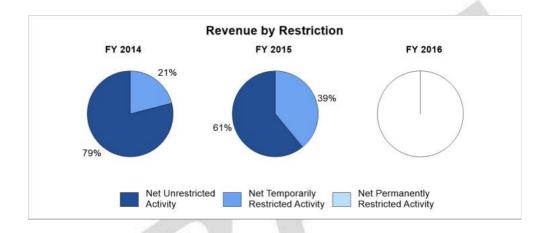

## **FINANCIAL SUMMARY (continued)**

| Financial Activity Continued        | FY 2014   | FY 2015     | % chg | FY 2016 | % chg |
|-------------------------------------|-----------|-------------|-------|---------|-------|
| Net Unrestricted Activity           | \$167,179 | (\$63,452)  | -138% | \$0     | n/a   |
| Net Temporarily Restricted Activity | 44,522    | (40,762)    | -192% | 0       | n/a   |
| Net Permanently Restricted Activity | 0         | 0           | n/a   | 0       | n/a   |
| Net Total Activity                  | \$211,701 | (\$104,214) | -149% | \$0     | n/a   |