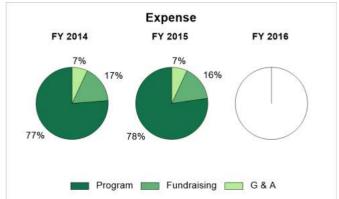

Data Profile Status: FY 2014 - Review Complete, FY 2015 - Submitted/Completed, FY 2016 - In Progress

| FINANCIAL SUMMARY          |             |           |       |         |       |
|----------------------------|-------------|-----------|-------|---------|-------|
| Financial Activity         | FY 2014     | FY 2015   | % chg | FY 2016 | % chg |
| Unrestricted Activity      |             | 1         | -     |         |       |
| Revenue                    |             |           |       |         |       |
| Earned                     |             |           |       |         |       |
| Program                    | \$231,129   | \$304,001 | 32%   | \$0     | n/a   |
| Non-program                | 25,042      | 20,205    | -19%  | 0       | n/a   |
| Total Earned               | 256,171     | 324,206   | 27%   | 0       | n/a   |
| Investments and Transfers  | 380,168     | 113,579   | -70%  | 0       | n/a   |
| Contributed                | 392,258     | 474,867   | 21%   | 0       | n/a   |
| Total Unrestricted Revenue | \$1,028,597 | \$912,652 | -11%  | \$0     | n/a   |
| Expenses                   |             |           |       |         |       |
| Program                    | \$659,620   | \$756,747 | 15%   | \$0     | n/a   |
| Fundraising                | 142,936     | 151,618   | 6%    | 0       | n/a   |
| General and Administrative | 58,862      | 67,739    | 15%   | 0       | n/a   |
| Total Expenses             | \$861,418   | \$976,104 | 13%   | \$0     | n/a   |