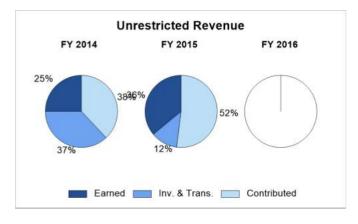

Data Profile Status: FY 2014 - Review Complete, FY 2015 - Submitted/Completed, FY 2016 - In Progress

| FINANCIAL SUMMARY          |             |           |       |         |       |
|----------------------------|-------------|-----------|-------|---------|-------|
| Financial Activity         | FY 2014     | FY 2015   | % chg | FY 2016 | % chg |
| Unrestricted Activity      |             | 1         | -     |         |       |
| Revenue                    |             |           |       |         |       |
| Earned                     |             |           |       |         |       |
| Program                    | \$231,129   | \$304,001 | 32%   | \$0     | n/a   |
| Non-program                | 25,042      | 20,205    | -19%  | 0       | n/a   |
| Total Earned               | 256,171     | 324,206   | 27%   | 0       | n/a   |
| Investments and Transfers  | 380,168     | 113,579   | -70%  | 0       | n/a   |
| Contributed                | 392,258     | 474,867   | 21%   | 0       | n/a   |
| Total Unrestricted Revenue | \$1,028,597 | \$912,652 | -11%  | \$0     | n/a   |
| Expenses                   |             |           |       |         |       |
| Program                    | \$659,620   | \$756,747 | 15%   | \$0     | n/a   |
| Fundraising                | 142,936     | 151,618   | 6%    | 0       | n/a   |
| General and Administrative | 58,862      | 67,739    | 15%   | 0       | n/a   |
| Total Expenses             | \$861,418   | \$976,104 | 13%   | \$0     | n/a   |

## **FINANCIAL SUMMARY (continued)**

| Financial Activity Continued        | FY 2014   | FY 2015     | % chg | FY 2016 | % chg |
|-------------------------------------|-----------|-------------|-------|---------|-------|
| Net Unrestricted Activity           | \$167,179 | (\$63,452)  | -138% | \$0     | n/a   |
| Net Temporarily Restricted Activity | 44,522    | (40,762)    | -192% | 0       | n/a   |
| Net Permanently Restricted Activity | 0         | 0           | n/a   | 0       | n/a   |
| Net Total Activity                  | \$211,701 | (\$104,214) | -149% | \$0     | n/a   |