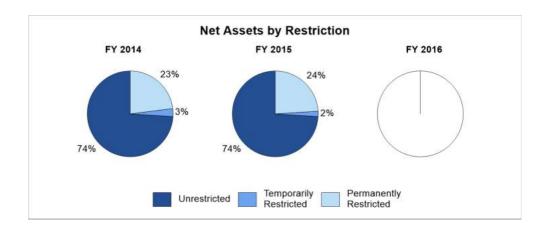

| Balance Sheet Summary          | FY 2014     | FY 2015     | % chg | FY 2016 | % chg |
|--------------------------------|-------------|-------------|-------|---------|-------|
| Total Assets                   | \$4,727,843 | \$4,582,281 | -3%   | \$0     | n/a   |
| Total Liabilities              | 131,966     | 90,618      | -31%  | 0       | n/a   |
| Total Net Assets               | 4,595,877   | 4,491,663   | -2%   | 0       | n/a   |
| Total Liabilities & Net Assets | \$4,727,843 | \$4,582,281 | -3%   | \$0     | n/a   |